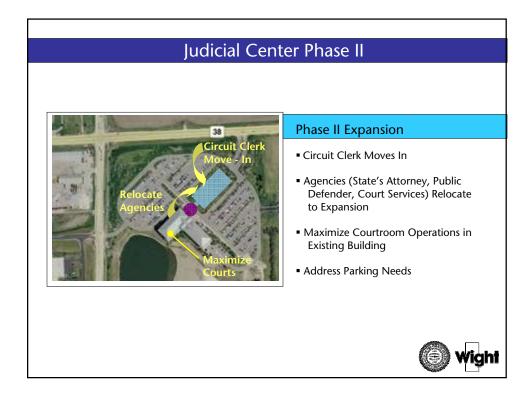

## January 5, 2010 COW Meeting Summary

## **Key Discussion Items Raised**

- Address Short-term Need with New Judges December 2010
- Additional Judges Impacts Agency Office Staffing
- Personnel & Operations Costs per Courtroom
- Option of Having Branch Court in 540 Randall (Wards) Building
- Use & Viability of Night Court
- Cost of Construction Current Timing Advantages
- Future Technology Needs and Costs
- County Bonding / Financial Capacity

## **Conclusions Reached**

- Desire to Focus on Both Short and Long-Term Thinking
- Need to Effectively Analyze Options to Determine Action Plan

Vight