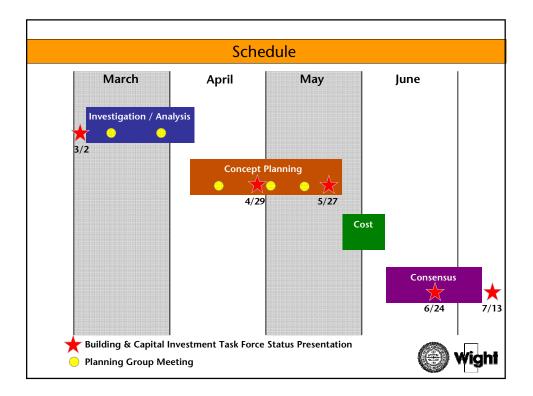

## January 5, 2010 COW Meeting Summary

## **Key Discussion Items Raised**

- Address Short-term Need with New Judges December 2010
- Additional Judges Impacts Agency Office Staffing
- Personnel & Operations Costs per Courtroom
- Option of Having Branch Court in 540 Randall (Wards) Building
- Use & Viability of Night Court
- Cost of Construction Current Timing Advantages
- Future Technology Needs and Costs
- County Bonding / Financial Capacity

## **Conclusions Reached**

- Desire to Focus on Both Short and Long-Term Thinking
- Need to Effectively Analyze Options to Determine Action Plan

Vight