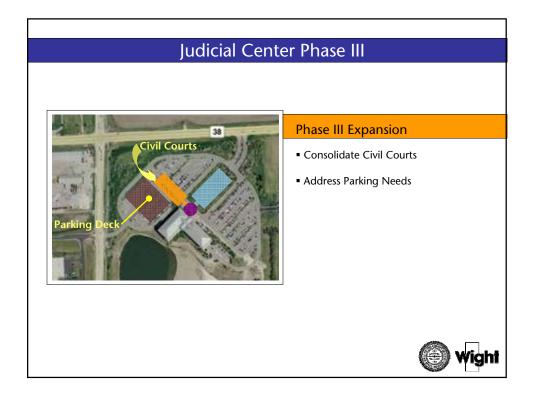

## January 5, 2010 COW Meeting Summary

## **Key Discussion Items Raised**

- Address Short-term Need with New Judges December 2010
- Additional Judges Impacts Agency Office Staffing
- Personnel & Operations Costs per Courtroom
- Option of Having Branch Court in 540 Randall (Wards) Building
- Use & Viability of Night Court
- Cost of Construction Current Timing Advantages
- Future Technology Needs and Costs
- County Bonding / Financial Capacity

## **Conclusions Reached**

- Desire to Focus on Both Short and Long-Term Thinking
- Need to Effectively Analyze Options to Determine Action Plan

Vight